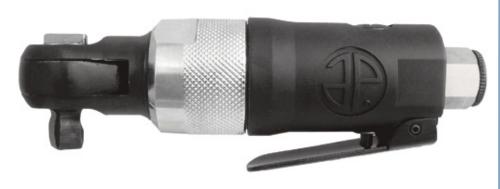

## **Model # 1119**

### 3/8" Drive Mini Wobble Air Ratchet

#### SPECIFICATIONS:

Square Drive: 3/8" wobble (9.5mm)

Free Speed: 240rpm

Overall Length: 5-1/2" (140mm)

Net Weight: 0.94lbs. (0.43kg)

Max. Torque: 16ft./lbs.
Bolt Capacity: 3/8" (6mm)
Air Inlet Thread: 1/4" NPT
Air Hose I.D. Size: 3/8" (10mm)