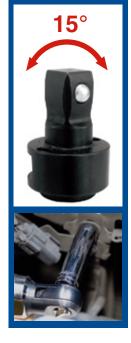

# Wobble drive

#### **FEATURES:**

- Wobble drive provides added flexibility to access hard to reach areas
- Compact and lightweight
- Ideal tool for confined working areas such as under dashboard work
- Ergonomically designed black composite body
- Overall length 5 1/2" (140mm)