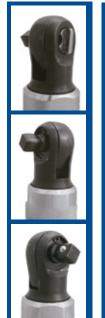

# Wobble drive

### 3/8" Drive Mini Wobble Air Ratchet

#### **FEATURES:**

- Wobble drive provides added flexibility to access hard to reach areas
- Compact and lightweight
- Ideal tool for confined working areas such as under dashboard work
- Ergonomically designed black composite body
- Overall length 5 1/2" (140mm)